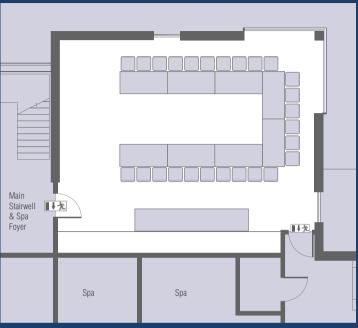

### **U-Shape Layout**

Seats - 26

| Venue Space     | Number of seats/guests | Floor Space<br>(m²) |
|-----------------|------------------------|---------------------|
| THE REVIE SUITE |                        |                     |
| Ceremony layout | 64                     | 71m²                |
| U-Shape layout  | 26                     | 71m²                |
| THE BAIRD SUITE |                        |                     |
| Banquet layout  | 64                     | 120m²               |
| Cabaret layout  | 32                     | 120m²               |