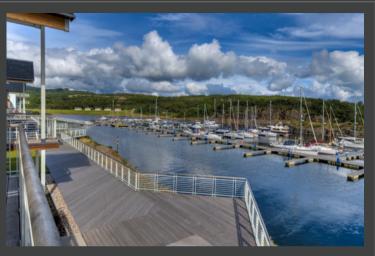

### Adventures on water...

The marina's protected lagoon and the open waters of Loch Fyne offer endless opportunities for water-based fun and adrenalin-fuelled trips. How about exploring the nearby islands and bays by kayak, a high-speed RIB ride to see the local wildlife or a chartered yacht trip through the Kyles of Bute?