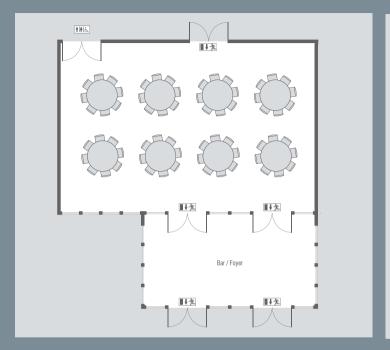

# THE REVIE SUITE - 71M<sup>2</sup>

Banquet Layout Seats - 64

Cabaret Layout Seats - 32

THE BAIRD SUITE - 197 M<sup>2</sup>