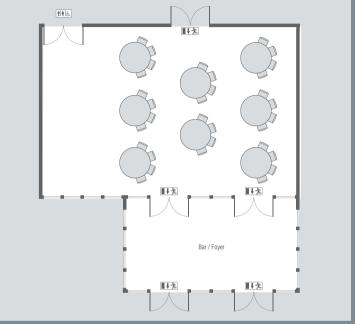

# THE REVIE SUITE - 71M<sup>2</sup>

Banquet Layout Seats - 64

Cabaret Layout Seats - 32

THE BAIRD SUITE - 197 M<sup>2</sup>