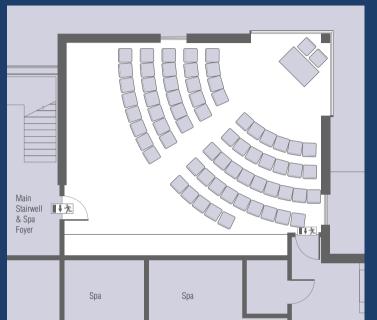

### **Ceremony Layout**

Seats - 64

| Venue Space     | Number of seats/guests | Floor Space<br>(m²) |
|-----------------|------------------------|---------------------|
| THE REVIE SUITE |                        |                     |
| Ceremony layout | 64                     | 71m²                |
| U-Shape layout  | 26                     | 71m²                |
| THE BAIRD SUITE |                        |                     |
| Banquet layout  | 64                     | 120m²               |
| Cabaret layout  | 32                     | 120m²               |