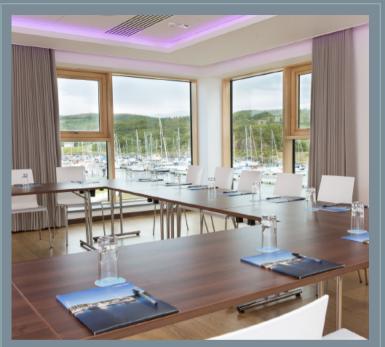

We can host up to 64 delegates. Our venues and rooms are all beautifully appointed with spectacular views. Coffee breaks take on a new dimension when you're looking across Loch Fyne to Arran in the distance! The Revie Suite is perfect for planning sessions, formal meetings and workshops, while The Baird Suite is ideal for larger workshops and meetings, with the stunning marina as your backdrop.

# **VENUE FLOOR PLANS**

Up to 64 delegates.

All-inclusive Day Delegate or Residential Delegate rates available.

The Revie Suite is perfect for planning sessions, formal meetings and workshops.

The Baird Suite is a fabulous venue for a conference, product launch or show.