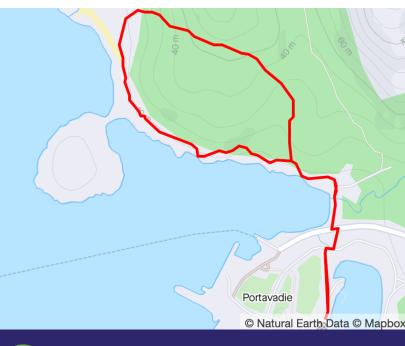

## **BEST DIRECTION**

The coastal section is technical and the path back from Glenan Bay as described is not so it depends on what you want to do first!

Easy route, 2.8km, for all the family