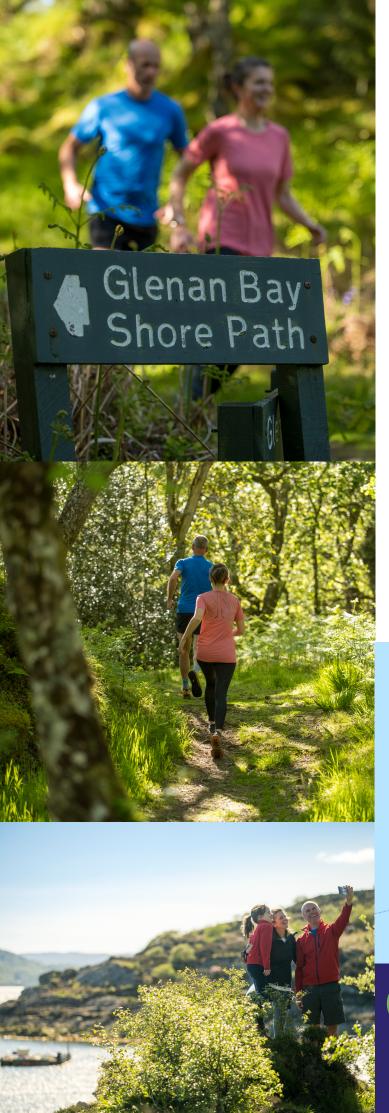

## WALK/RUN: EASY

This a lovely short walking or running route and suitable for all the family. From the marina, head to Glenan Wood. Take the coastal path and be sure to pay attention on the off-road trail. Walk, clamber and have fun. As you reach Glenan Bay, take the track as it turns away from the sea and, climbing back through the forest and then down to your starting point.

## **SEAN'S TOP TIP**

This is a good run and although short, the coastal section is technical and challenging. Test your off-road skills here. Glenan Bay is a lovely spot for a stop and picnic.