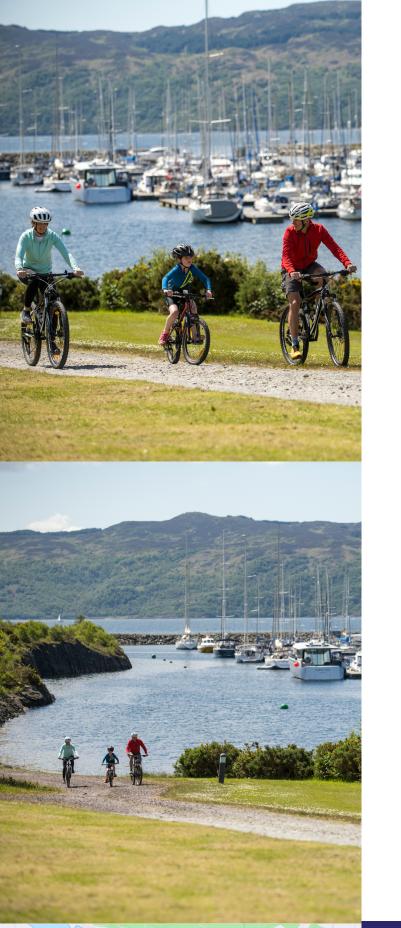

## **FAMILY RIDE**

This short circuit is suitable for families. It does start on the main road out of the marina so be mindful of traffic. That same road also climbs gradually but as you turn right at the end of it and down towards the Hideaway Couple's Retreat, the descending and real fun begins. With the tarmac now giving way to an off-road track, keep your wits about you on the gravel surface as you arrive at the bay and the marina.